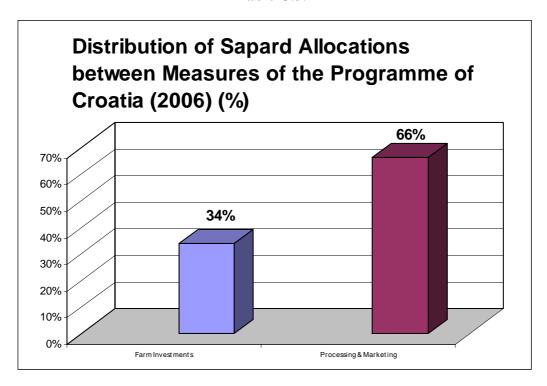

## ANNEX C.3 – CROATIA

Table C.3.1

#### ANNEX C.3 – CROATIA

**Table C.3.2** 

Table C.3.3

## **ANNEX C.3 - CROATIA**

Table C.3.4

situation on: 26/01/2006

| Measures according to Article 2 of Reg. 1268/1999(1)                      | BUL  | .GARIA  | CRO   | ATIA  | CZ    | ECH     | EST   | AINC  | HUNG   | ARY  | LAT    | VIA  | LITHU  | IANIA | POL   | AND   | ROMANI         | Α   | SLOV         | /AK    |
|---------------------------------------------------------------------------|------|---------|-------|-------|-------|---------|-------|-------|--------|------|--------|------|--------|-------|-------|-------|----------------|-----|--------------|--------|
| - Investment in agricultural holdings                                     | 31%  | 1stC    | 34%   | 1stC  | 16%   | 1stC    | 43%   | 1stC  | 28%    | 1stC | 23%    | 1stC | 47%    | 1stC  | 18%   | 1stC  | 15% <b>2</b> n |     | 28%          | 1stC   |
| - Processing & marketing of agriculture and fishery products              | 24%  | 1stC(4) | 66%   | 1stC  | 17%   | 1stC    | 18%   | 1stC  | 21%    | 1stC | 26%    | 1stC | 21%    | 1stC  | 38%   | 1stC  | 17% <b>1</b> s | tC  | 26%          | 1stC   |
| - Structures for quality, veterinary controls, foodstuffs and cons.       |      |         |       |       | 9%    | 1stC    |       |       |        |      |        |      |        |       |       |       | 3%             |     |              |        |
| - Environmentally friendly agricultural practices                         | 2%   |         |       |       | 3%    | 2ndC    | 2%    |       | 4%     |      | 4%     |      | 1%     |       | 2%    |       | 2%             |     | 3%           | 2ndC   |
| - Diversification of activities, providing altern. income                 | 6%   | 1stC    |       |       | 16%   | 1stC    | 18%   | 1stC  | 16%    | N    | 24%    | 1stC | 8%     | 1stC  | 11%   | 2ndC  | 10% <b>2</b> n | dC  | 11% <b>1</b> | stC(3) |
| - Setting up farm relief and farm management services                     |      |         |       |       |       |         |       |       |        |      |        |      |        |       |       |       |                |     |              |        |
| - Setting up Producer groups                                              | 1%   | 2ndC    |       |       |       |         |       |       | 7%     |      |        |      |        |       |       |       | 2%             |     | 5%           | 2ndC   |
| - Renovation and develop. of villages, protect. of rural heritage         | 8%   | 2ndC    |       |       | 11%   | 1stC(2) | 4%    | 2ndC  | 9%     | N    |        |      |        |       |       |       |                |     |              |        |
| - Land improvement and reparcelling                                       |      |         |       |       | 20%   | 1stC    |       |       |        |      | 2%     |      |        |       |       |       |                |     | 10%          | 1stC   |
| - Establish and updating of land registers                                |      |         |       |       |       |         |       |       |        |      |        |      |        |       |       |       |                |     |              |        |
| - Vocational training                                                     | 4%   | 2ndC    |       |       | 2%    | 3rdC    |       |       | 2%     |      | 4%     | 1stC | 2%     | 1stC  | 2%    | 1stC  | 5% <b>2</b> n  | dC  | 2%           | 2ndC   |
| - Rural infrastructures                                                   | 6%   | 2ndC    |       |       | 5%    | 1stC(2) | 12%   | 1stC  | 12%    | 1stC | 12%    | 1stC | 16%    | 1stC  | 28%   | 1stC  | 28% <b>1s</b>  | tC  | 4% <b>2</b>  | ndC(3) |
| - Agricultural water resources management                                 | 6%   |         |       |       |       |         |       |       |        |      |        |      |        |       |       |       | 3%             |     |              |        |
| <ul> <li>Forestry, afforestation, investm., processing/market.</li> </ul> | 8%   | 2ndC    |       |       |       |         | 1%    |       |        |      | 3%     | 1stC | 3%     | 2ndC  |       |       | 10%            |     | 8%           | 1stC   |
| - Technical Assistance                                                    | 4%   | 2ndC    |       |       | 1%    | 1stC    | 2%    |       | 1%     | 1stC | 2%     | 2ndC | 2%     | 2ndC  | 1%    | 1stC  | 5% <b>1s</b>   | tC  | 3%           | 2ndC   |
| TOTAL Programme                                                           | 100% | 11      |       |       | 100%  | 9(2)    | 100%  | 8     | 100%   | 9    | 100%   | 9    | 100%   | 8     | 100%  | 7     | 100% 1         | 1 1 | 100%         | 9 (3)  |
| Total for measures for which conferral of management has been granted     | 92%  | 9       |       |       | 100%  | 9(2)    | 95%   | 5     | 62%    | 4    | 94%    | 7    | 99%    | 7     | 98%   | 6     | 80%            | 6 1 | 00%          | 9(3)   |
| Receipt of first accreditation package                                    | 18/1 | 2/2000  | 30/03 | /2006 | 13/1  | 1/2001  | 5/02/ | 2001  | 1/10/2 | 2002 | 27/06/ | 2001 | 24/07/ | /2001 | 20/09 | /2001 | 12/06/20       | 02  | 7/01/2       | 2002   |
| Date of Commission Decision conferring the management of aid (1st C)      | 14/0 | 5/2001  | 29/09 | /2006 | 15/0  | 4/2002  | 15/06 | /2001 | 26/11/ | 2002 | 6/12/2 | 2001 | 26/11/ | /2001 | 2/07/ | 2002  | 31/07/20       | 02  | 15/04/       | 2002   |
| Receipt of second accreditation package                                   | 28/0 | 1/2003  |       |       | 16/10 | 0/2002  | 7/08/ | 2003  | 25/11/ | 2003 | 17/4/2 | 2003 | 3/03/2 | 2003  | 14/06 | /2003 | 7/07/200       | )3  | 31/03/       | 2003   |
| Date of Commission Decision conferring the management of aid (2nd C)      | 14/0 | 8/2003  |       |       | 19/0  | 2/2003  | 13/02 | /2004 |        |      | 24/09/ | 2003 | 9/10/2 | 2003  | 14/11 | /2003 | 5/12/200       | )3  | 14/08/       | 2003   |
| Receipt of third accreditation package                                    |      |         |       |       | 16/0  | 1/2003  |       |       |        |      |        |      |        |       |       |       |                |     |              |        |
| Date of Commission Decision conferring the management of aid (3rd C)      | 29/0 | 9/2006  |       |       | 1/08  | /2003   |       |       |        |      |        |      |        |       |       |       | 24/04/20       | 06  | ·            |        |