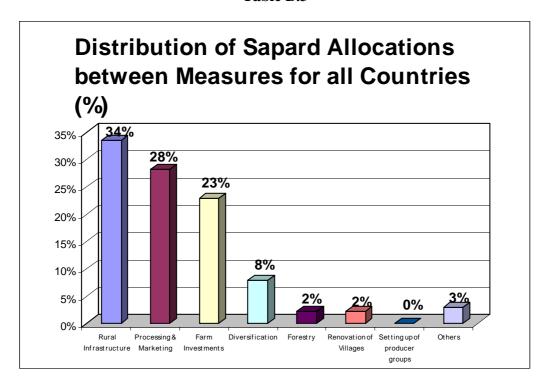

| 26.648.593                                             | 100,0                         | 2.165                                                     |   |
| Slovakia           | 76.915.845               | 76.904.471                                       | 0                           | 76.904.471                                             | 100,0                         | 11.374                                                    |   |
| Total<br>05.050102 | 1.334.178.075            | 1.287.346.067                                    | 40.878.684                  | 1.328.224.751                                          | 99,6                          | 5.953.324                                                 |   |

#### ANNEX B

Table B.1



Table B.2



#### ANNEX B

Table B.3



Table B.4



#### ANNEX B

Table B.5



## ANNEX C.1 – BULGARIA

Table C.1.1



#### **ANNEX C.1 – BULGARIA**

**Table C.1.2** 



Table C.1.3



## ANNEX C.1 – BULGARIA

Table C.1.4



#### **ANNEX C.2 – ROMANIA**

Table C.2.1



#### ANNEX C.2 – ROMANIA

**Table C.2.2** 



Table C.2.3



#### ANNEX C.2 – ROMANIA

**Table C.2.4** 



Table C.2.5



## ANNEX C.3 – CROATIA

Table C.3.1



#### ANNEX C.3 – CROATIA

**Table C.3.2** 



Table C.3.3



## **ANNEX C.3 - CROATIA**

Table C.3.4



# <u>ANNEX D – Modifications of Sapard Programmes</u>

|                                                                                                     | Bulgaria   | Croatia    | Czech Rep. | Estonia    | Hungary    | Latvia     | Lithuania  | Poland     | Romania    | Slovakia   | Slovenia   |