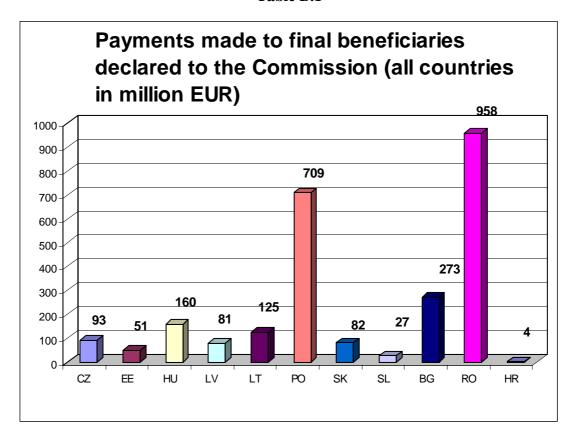

| 0                           | 26.648.593                                             | 100,0                         | 2.165                                                     |   |
| Slovakia           | 76.915.845               | 76.904.471                                       | 0                           | 76.904.471                                             | 100,0                         | 11.374                                                    |   |
| Total<br>05.050102 | 1.334.178.075            | 1.287.346.067                                    | 40.878.684                  | 1.328.224.751                                          | 99,6                          | 5.953.324                                                 |   |

#### ANNEX B

Table B.1



Table B.2



#### ANNEX B

Table B.3



Table B.4



#### ANNEX B

Table B.5



## ANNEX C.1 – BULGARIA

Table C.1.1



#### **ANNEX C.1 – BULGARIA**

**Table C.1.2** 



Table C.1.3



## ANNEX C.1 – BULGARIA

Table C.1.4



#### **ANNEX C.2 – ROMANIA**

Table C.2.1



#### ANNEX C.2 – ROMANIA

**Table C.2.2** 



Table C.2.3



#### ANNEX C.2 – ROMANIA

**Table C.2.4** 



Table C.2.5



## ANNEX C.3 – CROATIA

Table C.3.1



#### ANNEX C.3 – CROATIA

**Table C.3.2** 



Table C.3.3



## **ANNEX C.3 - CROATIA**

Table C.3.4



# <u>ANNEX D – Modifications of Sapard Programmes</u>

|                                                                                                     | Bulgaria   | Croatia    | Czech Rep. | Estonia    | Hungary    | Latvia     | Lithuania  | Poland     |