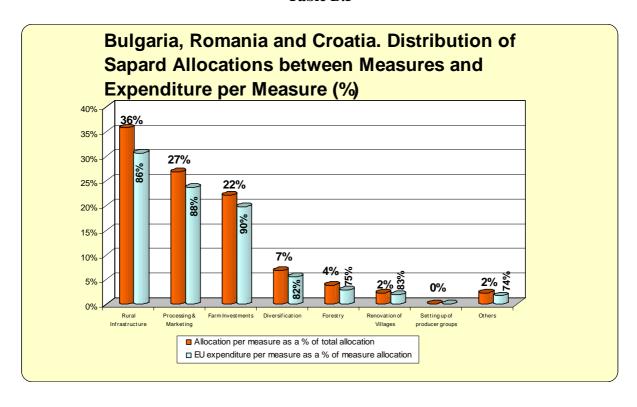

| 100,0                         | 2.165                                                 | ** |  |  |
| Slovakia           | 76.915.845               | 76.904.471                                       | 0                                  | 76.904.471                                          | 100,0                         | 11.374                                                | ** |  |  |
| Total<br>05.050102 | 1.334.178.075            | 1.328.224.751                                    | 0                                  | 1.328.224.751                                       | 99,6                          | 5.953.324                                             |    |  |  |

#### **ANNEX B**

Table B.1



Table B.2



#### **ANNEX B**

Table B.3



Table B.4



#### ANNEX B

Table B.5



# ANNEX C.1 – BULGARIA

Table C.1.1



# ANNEX C.1 – BULGARIA

Table C.1.2



Table C.1.3



#### **ANNEX C.1 – BULGARIA**

Table C.1.4



Table C.1.5



### **ANNEX C.2 – ROMANIA**

**Table C.2.1** 



#### ANNEX C.2 – ROMANIA

**Table C.2.2** 



**Table C.2.3** 



#### ANNEX C.2 – ROMANIA

**Table C.2.4** 



**Table C.2.5** 



# ANNEX C.3 – CROATIA

Table C.3.1



#### ANNEX C.3 – CROATIA

Table C.3.2



Table C.3.3



#### **ANNEX C.3 - CROATIA**

Table C.3.4



# <u>ANNEX D – Modifications of Sapard Programmes</u>

|                                                                                | Bulgaria   | Croatia    | Czech Rep. | Estonia    | Hungary    | Latvia     | Lithuania  | Poland     | Romania    | Slovakia   | Slovenia   |
|------------------------------------------