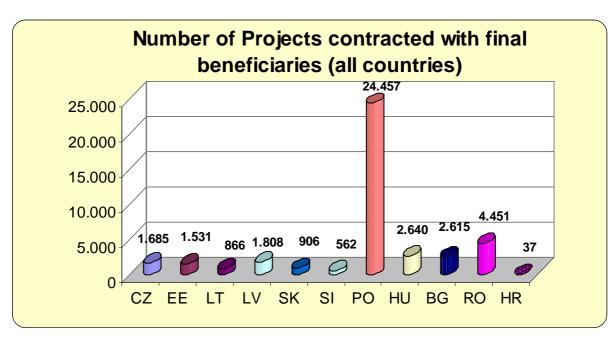

### ANNEX E - Sapard Conferral of Management

| Measures not included in the SAPARD programme approv                |        |         |          |        |        |         |         |        |         |       |        |      |                 |       |        |                 |      |         |        |         |
|---------------------------------------------------------------------|--------|---------|----------|--------|--------|---------|---------|--------|---------|-------|--------|------|-----------------|-------|--------|-----------------|------|---------|--------|---------|
| percentage of EU contribution allocated to the programn             | nes (2 | 000-200 | 06) at : | 2000 p | orices | accordi | ng to t | he ori | ginal a | pprov | ed pro | gram | me)             |       | _      |                 |      |         |        |         |
| situation on: 26/01/2006                                            |        |         |          |        |        |         |         |        |         |       |        |      |                 |       |        |                 |      |         |        |         |
| Situation on: 20/01/2000                                            |        |         |          |        |        |         |         |        |         |       |        |      |                 |       |        |                 |      |         |        |         |
| Measures according to Article 2 of Reg. 1268/1999(1)                | BUL    | GARIA   | CRO      | ATIA   | CZ     | ECH     | ESTO    | NIA    | HUNG    | ARY   | LAT    | VIA  | LITHUANIA       | POI   | LAND   | ROMANIA         | SLO  | OVAK    | SLOV   | ENI/    |
| Investment in agricultural holdings                                 | 31%    | 1stC    | 34%      | 1stC   | 16%    | 1stC    | 43%     | 1stC   | 28%     | 1stC  | 23%    | 1stC | 47% 1stC        | 18%   | 1stC   | 15% 2ndC        | 28%  | 1stC    | 35%    | 1st     |
| Processing & marketing of agriculture and fishery products          |        | 1stC(4) | 66%      |        | 17%    | 1stC    | 18%     |        | 21%     |       |        | 1stC | 21% <b>1stC</b> |       |        | 17% 1stC        | 26%  | 1stC    | 40%    |         |
| Structures for quality, veterinary controls, foodstuffs and cons.   |        | ,,      |          |        | 9%     | 1stC    |         |        |         |       |        |      |                 |       |        | 3%              |      |         |        |         |
| Environmentally friendly agricultural practices                     | 2%     |         |          |        | 3%     | 2ndC    | 2%      |        | 4%      |       | 4%     |      | 1%              | 2%    | 6      | 2%              | 3%   | 2ndC    |        |         |
| Diversification of activities, providing altern. income             | 6%     | 1stC    |          |        | 16%    | 1stC    | 18%     | 1stC   | 16%     | N     | 24%    | 1stC | 8% 1stC         | 11%   | 2ndC   | 10% 2ndC        | 11%  | 1stC(3) | 14%    | 1st     |
| Setting up farm relief and farm management services                 |        |         |          |        |        |         |         |        |         |       |        |      |                 |       |        |                 |      |         |        |         |
| Setting up Producer groups                                          | 1%     | 2ndC    |          |        |        |         |         |        | 7%      |       |        |      |                 |       |        | 2%              | 5%   | 2ndC    |        |         |
| Renovation and develop, of villages, protect, of rural heritage     | 8%     | 2ndC    |          |        | 11%    | 1stC(2) | 4%      | 2ndC   | 9%      | N     |        |      |                 |       |        |                 |      |         |        |         |
| Land improvement and reparcelling                                   |        |         |          |        | 20%    | 1stC    |         |        |         |       | 2%     |      |                 |       |        |                 | 10%  | 1stC    |        |         |
| Establish and updating of land registers                            |        |         |          |        |        |         |         |        |         |       |        |      |                 |       |        |                 |      |         |        |         |
| Vocational training                                                 | 4%     | 2ndC    |          |        | 2%     | 3rdC    |         |        | 2%      |       | 4%     | 1stC | 2% <b>1stC</b>  | 2%    | 5 1stC | 5% 2ndC         | 2%   |         |        |         |
| Rural infrastructures                                               | 6%     | 2ndC    |          |        | 5%     | 1stC(2) | 12%     | 1stC   | 12%     | 1stC  | 12%    | 1stC | 16% <b>1stC</b> | 28%   | 5 1stC | 28% <b>1stC</b> | 4%   | 2ndC(3) | 10%    | 1st     |
| Agricultural water resources management                             | 6%     |         |          |        |        |         |         |        |         |       |        |      |                 |       |        | 3%              |      |         |        |         |
| Forestry, afforestation, investm., processing/market.               | 8%     | 2ndC    |          |        |        |         | 1%      |        |         |       | 3%     | 1stC | 3% <b>2nd0</b>  |       |        | 10%             | 8%   | 1stC    |        |         |
| Technical Assistance                                                | 4%     | 2ndC    |          |        | 1%     | 1stC    | 2%      |        | 1%      | 1stC  | 2%     | 2ndC | 2% <b>2nd0</b>  | 1%    | 5 1stC | 5% 1stC         | 3%   | 2ndC    | 1%     | 2nc     |
| TOTAL Programme                                                     | 100%   | 11      |          |        | 100%   | 9(2)    | 100%    | 8      | 100%    | 9     | 100%   | 9    | 100% 8          | 100%  | 6 7    | 100% 11         | 100% | 9 (3)   | 100%   | 5       |
| measures for which conferral of management has been granted         | 92%    | 9       |          |        | 100%   | 9(2)    | 95%     | 5      | 62%     | 4     | 94%    | 7    | 99% 7           | 98%   | 6      | 80% 6           | 100% | 9(3)    | 100%   | <u></u> |
| Receipt of first accreditation package                              | 18/12  | 2/2000  | 30/03    |        | 13/11  | 1/2001  | 5/02/   | 2001   | 1/10/2  |       | 27/06/ |      | 24/07/2001      |       | 9/2001 | 12/06/2002      | 7/01 | /2002   | 28/09/ | 200     |
| ate of Commission Decision conferring the management of aid (1st C) | 14/0   | 5/2001  | 29/09    | /2006  | 15/04  | 4/2002  | 15/06.  | /2001  | 26/11/  | 2002  | 6/12/2 | 2001 | 26/11/2001      | 2/07  | /2002  | 31/07/2002      | 15/0 | 4/2002  | 19/11/ | 200     |
| Receipt of second accreditation package                             | 28/01  | 1/2003  |          |        | 16/10  | 0/2002  | 7/08/   | 2003   | 25/11/  | 2003  | 17/4/2 | 2003 | 3/03/2003       | 14/08 | 6/2003 | 7/07/2003       | 31/0 | 3/2003  | 16/09/ | 200     |
| ate of Commission Decision conferring the management of aid (2nd C) | 14/08  | 3/2003  |          |        | 19/02  | 2/2003  | 13/02   | /2004  |         |       | 24/09/ | 2003 | 9/10/2003       | 14/1  | 1/2003 | 5/12/2003       | 14/0 | 8/2003  | 2/04/2 | 200     |
| Receipt of third accreditation package                              |        |         |          |        | 16/01  | 1/2003  |         |        |         |       |        |      |                 |       |        |                 |      |         |        |         |
| ate of Commission Decision conferring the management of aid (3rd C) | 29/09  | 9/2006  |          |        | 1/08   | /2003   |         |        |         |       |        |      |                 |       |        | 24/04/2006      |      |         |        |         |