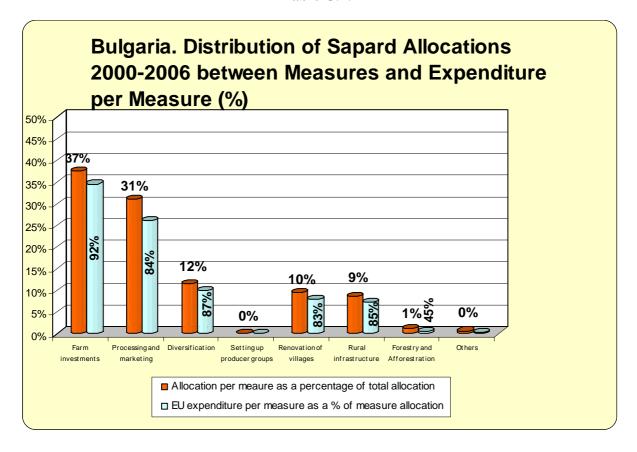

| ** |  |  |
| Slovakia           | 76.915.845               | 76.904.471                                       | 0                                  | 76.904.471                                          | 100,0                         | 11.374                                                | ** |  |  |
| Total<br>05.050102 | 1.334.178.075            | 1.328.224.751                                    | 0                                  | 1.328.224.751                                       | 99,6                          | 5.953.324                                             |    |  |  |

#### **ANNEX B**

Table B.1



Table B.2



#### **ANNEX B**

Table B.3



Table B.4



#### ANNEX B

Table B.5



# ANNEX C.1 – BULGARIA

Table C.1.1



# ANNEX C.1 – BULGARIA

Table C.1.2



Table C.1.3



#### **ANNEX C.1 – BULGARIA**

Table C.1.4



Table C.1.5



### **ANNEX C.2 – ROMANIA**

**Table C.2.1** 



#### ANNEX C.2 – ROMANIA

**Table C.2.2** 



**Table C.2.3** 



#### ANNEX C.2 – ROMANIA

**Table C.2.4** 



**Table C.2.5** 



# ANNEX C.3 – CROATIA

Table C.3.1



#### ANNEX C.3 – CROATIA

Table C.3.2



Table C.3.3



#### **ANNEX C.3 - CROATIA**

Table C.3.4



# <u>ANNEX D – Modifications of Sapard Programmes</u>

|                                                                                | Bulgaria   | Croatia    | Czech Rep. | Estonia    | Hungary    | Latvia     | Lithuania  | Poland     | Romania    | Slovakia   | Slovenia   |
|--------------------------------------------------------------------------------|------------|------------|------------|