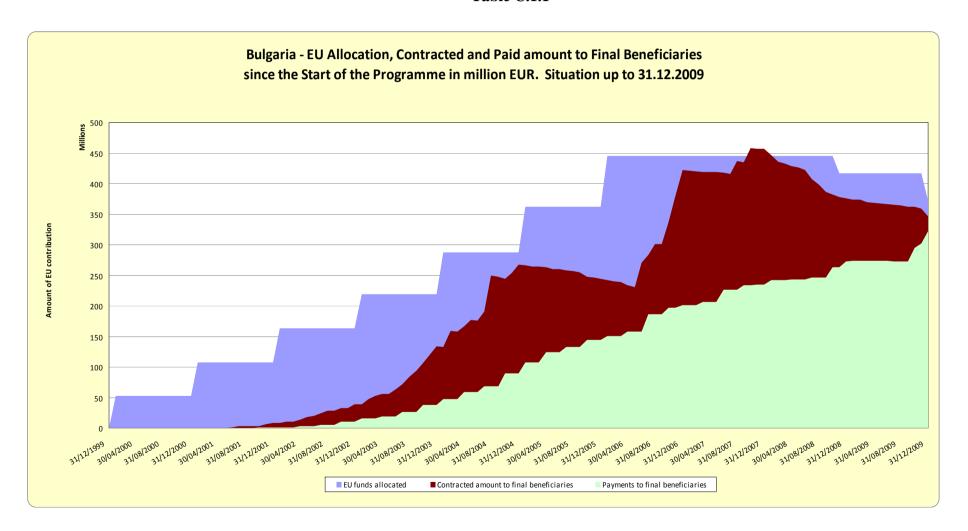

165                                                 | ** |  |  |
| Slovakia           | 76.915.845               | 76.904.471                                       | 0                                  | 76.904.471                                          | 100,0                         | 11.374                                                | ** |  |  |
| Total<br>05.050102 | 1.334.178.075            | 1.328.224.751                                    | 0                                  | 1.328.224.751                                       | 99,6                          | 5.953.324                                             |    |  |  |

#### **ANNEX B**

Table B.1



Table B.2



#### **ANNEX B**

Table B.3



Table B.4



#### ANNEX B

Table B.5



# ANNEX C.1 – BULGARIA

Table C.1.1



# ANNEX C.1 – BULGARIA

Table C.1.2



Table C.1.3



#### **ANNEX C.1 – BULGARIA**

Table C.1.4



Table C.1.5



### **ANNEX C.2 – ROMANIA**

**Table C.2.1** 



#### ANNEX C.2 – ROMANIA

**Table C.2.2** 



**Table C.2.3** 



#### ANNEX C.2 – ROMANIA

**Table C.2.4** 



**Table C.2.5** 



# ANNEX C.3 – CROATIA

Table C.3.1



#### ANNEX C.3 – CROATIA

Table C.3.2



Table C.3.3



#### **ANNEX C.3 - CROATIA**

Table C.3.4



# <u>ANNEX D – Modifications of Sapard Programmes</u>

|                                                                                | Bulgaria   | Croatia    | Czech Rep. | Estonia    | Hungary    | Latvia     | Lithuania  | Poland     | Romania    | Slovakia   | Slovenia   |
|--------------------------------------------------------------------------------|